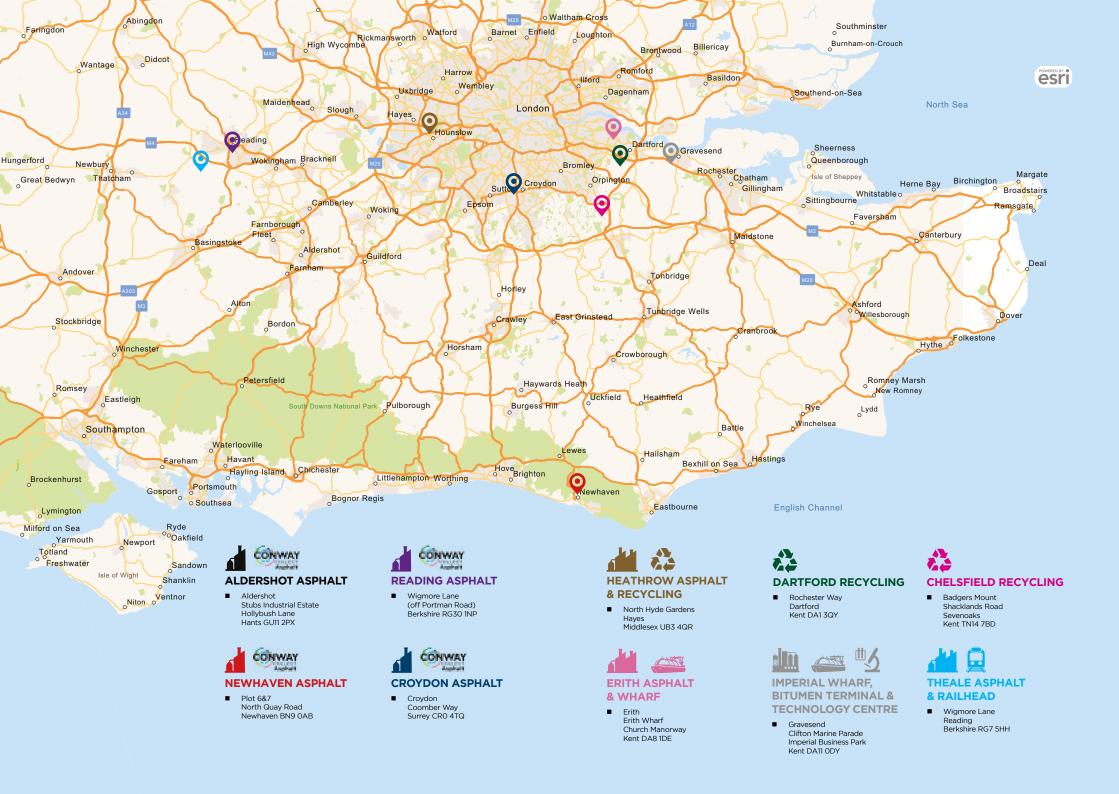

We are a unique asphalt supplier as we also offer a milling service which firmly supports our circular economy delivery model.

See our map for areas of coverage, asphalt plants and recycling depots.